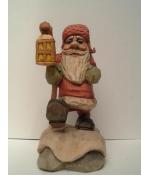

Santa in Chimney cut-out \$15

Santa w/ Buffalo cut-out kit \$40 carving \$250

Santa hat rack cut-out \$25 carving \$150

Scottish Santa Rough-Out \$20 carving \$125

Hiking Santa cut-out \$25 carving \$175

Santa Bust cut-out \$25 carving \$100