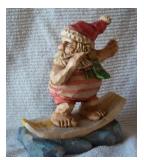

Shelf Santa Cut-out \$15 carving \$45

Bald Santa Rough-Out \$15 carving \$65

Surfing Santa rough-out \$20 carving \$125

SNOW MAN #1 Cut-out \$20 carving \$95

Irish Santa Rough-Out \$25 carving \$200

Overall Santa rough-out \$18