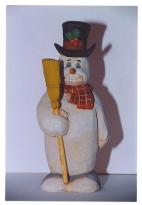

Shelf Santa Cut-out \$15 carving \$45

Bald Santa Rough-Out \$15 carving \$65

Surfing Santa rough-out \$20 carving \$125

SNOW MAN #1 Cut-out \$20 carving \$95

Irish Santa Rough-Out \$25 carving \$200

Overall Santa rough-out \$18