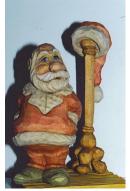

Santa w/ Bird cut-out \$20 carving \$125

Santa Toothpick holder Cut-out \$15 carving \$35

Santa Ornament #1 cut-out \$12 carving \$45

Santa on Base Rough-Out \$15 carving \$65

Santa w/ Candle Rough-Out \$18 carving \$ 100