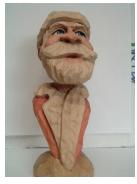

Santa in Chimney cut-out \$15

Santa w/ Buffalo cut-out kit \$40 carving \$250

Santa hat rack cut-out \$25 carving \$150

Scottish Santa Rough-Out \$20 carving \$125

Hiking Santa cut-out \$25 carving \$175

Santa Bust cut-out \$25 carving \$100