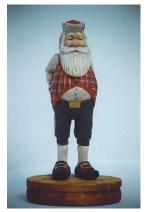

Santa in Chimney cut-out \$15

Santa w/ Buffalo cut-out kit \$40 carving \$250

Santa hat rack cut-out \$25 carving \$150

Scottish Santa Rough-Out \$20 carving \$125

Hiking Santa cut-out \$25 carving \$175

Santa Bust cut-out \$25 carving \$100